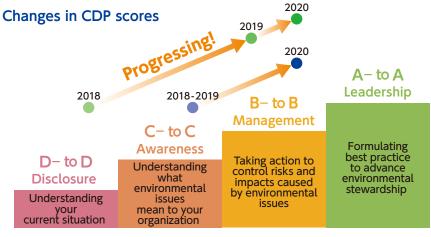

# CDP 2020 Score Results and Other Supply Chain Platforms

Fuji Seal Group strives to build stronger relationships with stakeholders and to ensure management transparency in order to enhance corporate value and social responsibility by disclosing financial and non-financial information on these platforms such as CDP, EcoVadis and Sedex. Fuji Seal Group is promoting responsible behavior and sustainability initiatives in various categories such as environment, society, governance, and sustainable procurement.

#### **■ CDP**

On December 08, 2020, Fuji Seal International, Inc. was awarded a management-level "B" score for the CDP 2020 Climate Change. For the CDP 2020 Water Security, the score was upgraded from Awareness level to Management level, which was the first time for Fuji Seal Group. In addition to our efforts against climate change, we will continue to disclose information on our environmental management and to strengthen our efforts in the future.

- Evaluation for the Fuji Seal Group (climate change)
  Evaluation for the Fuji Seal Group (water)
- \* CDP is a non-governmental organization (NGO) established in the U.K. in 2000, which operates a global information disclosure system for investors, companies, cities, nations, and regions to manage their environmental impacts. Its disclosure system has received responses from more than 8,000 companies and is known as one of the most influential data sources used by more than 650 investment institutions and 115 major purchasing companies.